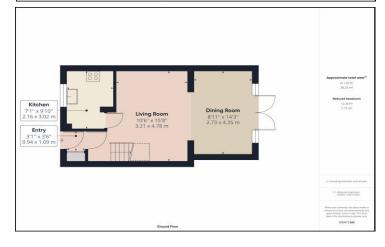

### **Property Description:**

Clarke Munro bring to the market this two bedroom semi-detached house which is offered for sale with the advantage of no forward chain. Substantially larger than its outward appearance, this home provides a perfect starting point for a First Time Buyer or investor and is located on the popular Owington Farm estate. Internally comprising: entrance hall, good sized lounge which opens into another good sized room currently used as a dining room, kitchen, two bedrooms and family bathroom w/c. To the front of the property is a driveway and car port which leads to a private rear garden. Early viewing advised to avoid disappointment. North Park is located off Longfellow Road.