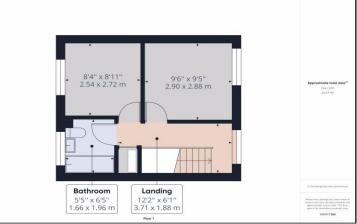

## **Key Features:**

- Two bedrooms
- No forward chain
- Lounge opening into dining room
- Private rear garden
- Popular residential location
- Driveway and car port

### **Property Description:**

Clarke Munro bring to the market this two bedroom semi-detached house which is offered for sale with the advantage of no forward chain. Substantially larger than its outward appearance, this home provides a perfect starting point for a First Time Buyer or investor and is located on the popular Owington Farm estate. Internally comprising: entrance hall, good sized lounge which opens into another good sized room currently used as a dining room, kitchen, two bedrooms and family bathroom w/c. To the front of the property is a driveway and car port which leads to a private rear garden. Early viewing advised to avoid disappointment. North Park is located off Longfellow Road.