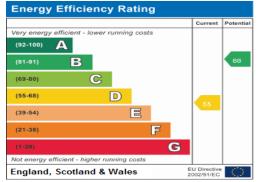

#### **Energy Performance Certificate**

The energy efficiency rating is a measure of the overall efficiency of a home. The higher the rating the more energy efficient the home is and the lower the fuel bills will be.