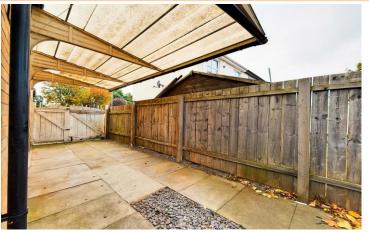

## **Key Features:**

- Two bedrooms
- No forward chain
- Lounge opening into dining room
- Private rear garden
- Popular residential location
- Driveway and car port

### **Property Description:**

Clarke Munro bring to the market this two bedroom semi-detached house which is offered for sale with the advantage of no forward chain. Substantially larger than its outward appearance, this home provides a perfect starting point for a First Time Buyer or investor and is located on the popular Owington Farm estate. Internally comprising: entrance hall, good sized lounge which opens into another good sized room currently used as a dining room, kitchen, two bedrooms and family bathroom w/c. To the front of the property is a driveway and car port which leads to a private rear garden. Early viewing advised to avoid disappointment. North Park is located off Longfellow Road.