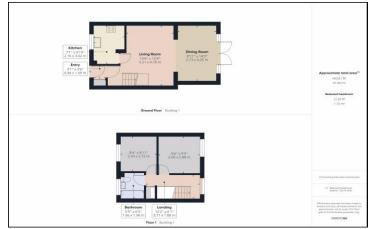

## **Key Features:**

- Two bedrooms
- No forward chain
- Lounge opening into dining room
- Private rear garden
- Popular residential location
- Driveway and car port

### **Property Description:**

Clarke Munro bring to the market this two bedroom semi-detached house which is offered for sale with the advantage of no forward chain. Substantially larger than its outward appearance, this home provides a perfect starting point for a First Time Buyer or investor and is located on the popular Owington Farm estate. Internally comprising: entrance hall, good sized lounge which opens into another good sized room currently used as a dining room, kitchen, two bedrooms and family bathroom w/c. To the front of the property is a driveway and car port which leads to a private rear garden. Early viewing advised to avoid disappointment. North Park is located off Longfellow Road.