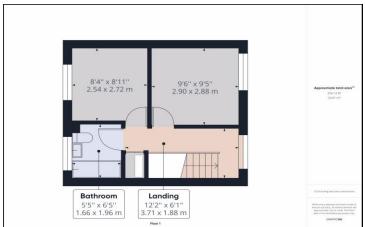

## **Key Features:**

- Two bedrooms
- No forward chain
- Lounge opening into dining room
- Private rear garden
- Popular residential location
- Driveway and car port

### **Property Description:**

Clarke Munro bring to the market this two bedroom semi-detached house which is offered for sale with the advantage of no forward chain. Substantially larger than its outward appearance, this home provides a perfect starting point for a First Time Buyer or investor and is located on the popular Owington Farm estate. Internally comprising: entrance hall, good sized lounge which opens into another good sized room currently used as a dining room, kitchen, two bedrooms and family bathroom w/c. To the front of the property is a driveway and car port which leads to a private rear garden. Early viewing advised to avoid disappointment. North Park is located off Longfellow Road.