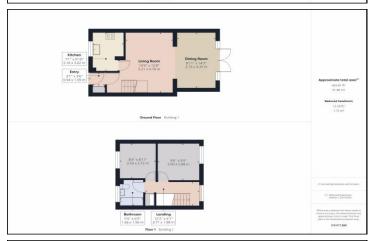

## **Key Features:**

- Two bedrooms
- No forward chain
- Lounge opening into dining room
- Private rear garden
- Popular residential location
- Driveway and car port

### **Property Description:**

Clarke Munro bring to the market this two bedroom semi-detached house which is offered for sale with the advantage of no forward chain. Substantially larger than its outward appearance, this home provides a perfect starting point for a First Time Buyer or investor and is located on the popular Owington Farm estate. Internally comprising: entrance hall, good sized lounge which opens into another good sized room currently used as a dining room, kitchen, two bedrooms and family bathroom w/c. To the front of the property is a driveway and car port which leads to a private rear garden. Early viewing advised to avoid disappointment. North Park is located off Longfellow Road.