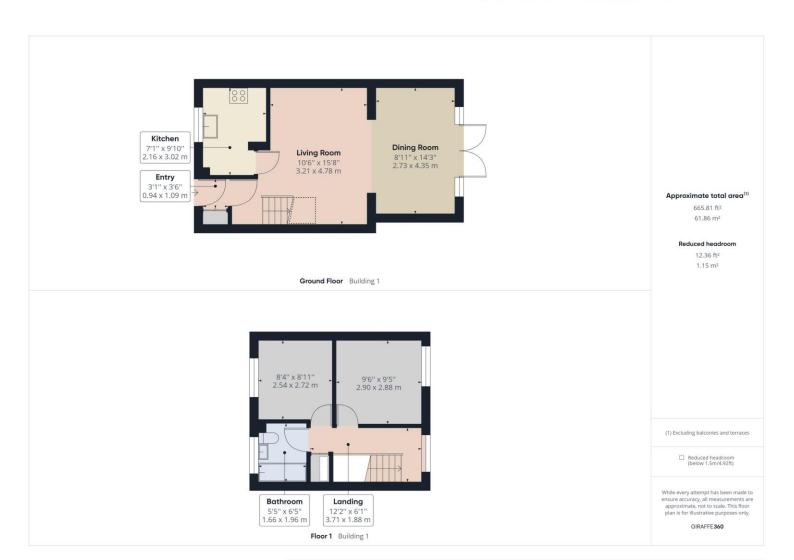

## **Key Features:**

- Two bedrooms
- No forward chain
- Lounge opening into dining room
- Private rear garden
- Popular residential location
- Driveway and car port

### **Property Description:**

Clarke Munro bring to the market this two bedroom semi-detached house which is offered for sale with the advantage of no forward chain. Substantially larger than its outward appearance, this home provides a perfect starting point for a First Time Buyer or investor and is located on the popular Owington Farm estate. Internally comprising: entrance hall, good sized lounge which opens into another good sized room currently used as a dining room, kitchen, two bedrooms and family bathroom w/c. To the front of the property is a driveway and car port which leads to a private rear garden. Early viewing advised to avoid disappointment. North Park is located off Longfellow Road.